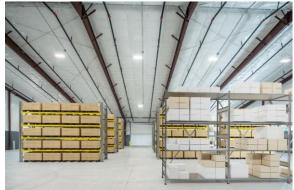

## 4900 DAVID STRICKLAND ROAD

-

FOR LEASE 4900 DAVID STRICKLAND ROAD

- New Industrial Flex Buildings available 1/1/2023.
- Includes Rack Ready Fire Sprinkler System, 14' Power Roll Up Doors and high end finished office. 16-23' Clear height and no column warehouse floor.
- Excellent metroplex access: Loop 820, I-20, I-35 and HWY 287 are 2-5 minutes away to put you on the highway to downtown Fort Worth, Mid-cities, Dallas and DFW Airport
- Lease new and save on utilities: Professional HVAC and landscaping maintenance. High energy efficiency with full envelope heavy insulation, 3 Phase Electric and 3 Phase HVAC.

- Building: 16,050 SF
- Office: Build to Suit
- <u>+</u> 16' 23' Clear Height
- 4 Grade Level Doors
- Fenced Outside Storage
- Sprinklered
- Truck Access