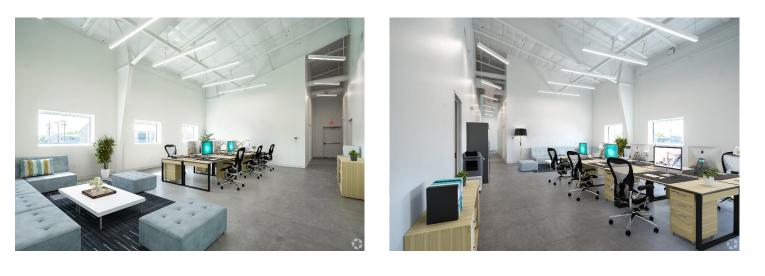

## 4900 DAVID STRICKLAND ROAD

-

FOR LEASE 4900 DAVID STRICKLAND ROAD

- New Industrial Flex Buildings available 1/1/2023.
- Includes Rack Ready Fire Sprinkler System, 14' Power Roll Up Doors and high end finished office. 16-23' Clear height and no column warehouse floor.
- Excellent metroplex access: Loop 820, I-20, I-35 and HWY 287 are 2-5 minutes away to put you on the highway to downtown Fort Worth, Mid-cities, Dallas and DFW Airport
- Lease new and save on utilities: Professional HVAC and landscaping maintenance. High energy efficiency with full envelope heavy insulation, 3 Phase Electric and 3 Phase HVAC.

- Native landscaping with high efficiency irrigation/drip system.
- Clearstory windows in the warehouse and advanced automated lighting system.
- Build-to-Suit Office, Large Multipurpose areas suitable for 8+ cubicles, conference room, lobby, data room, break room, and separate office and warehouse bathrooms
- High Security- 100% fenced with power gates and access control ready. Night and Weekend Private Security