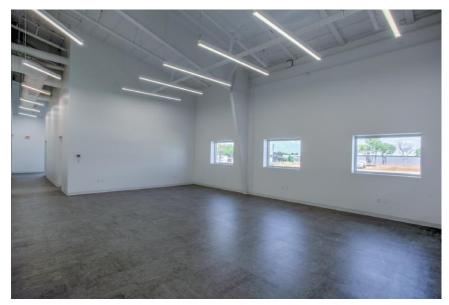

## 4900 DAVID STRICKLAND ROAD

-

FOR LEASE 4900 DAVID STRICKLAND ROAD

- New Industrial Flex Buildings available 1/1/2023.
- Includes Rack Ready Fire Sprinkler System, 14' Power Roll Up Doors and high end finished office. 16-23' Clear height and no column warehouse floor.
- Excellent metroplex access: Loop 820, I-20, I-35 and HWY 287 are 2-5 minutes away to put you on the highway to downtown Fort Worth, Mid-cities, Dallas and DFW Airport
- Lease new and save on utilities: Professional HVAC and landscaping maintenance. High energy efficiency with full envelope heavy insulation, 3 Phase Electric and 3 Phase HVAC.

- Native landscaping with high efficiency irrigation/drip system.
- Clearstory windows in the warehouse and advanced automated lighting system.
- Build-to-Suit Office, Large Multipurpose areas suitable for 8+ cubicles, conference room, lobby, data room, break room, and separate office and warehouse bathrooms
- High Security- 100% fenced with power gates and access control ready. Night and Weekend Private Security