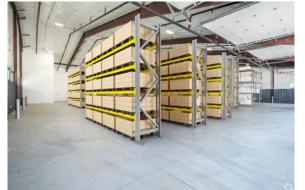

## 4900 DAVID STRICKLAND ROAD

-

FOR LEASE 4900 DAVID STRICKLAND ROAD

- New Industrial Flex Buildings available 1/1/2023.
- Includes Rack Ready Fire Sprinkler System, 14' Power Roll Up Doors and high end finished office. 16-23' Clear height and no column warehouse floor.
- Excellent metroplex access: Loop 820, I-20, I-35 and HWY 287 are 2-5 minutes away to put you on the highway to downtown Fort Worth, Mid-cities, Dallas and DFW Airport
- Lease new and save on utilities: Professional HVAC and landscaping maintenance. High energy efficiency with full envelope heavy insulation, 3 Phase Electric and 3 Phase HVAC.

- Building: 16,050 SF
- Office: Build to Suit
- <u>+</u> 16' 23' Clear Height
- 4 Grade Level Doors
- Fenced Outside Storage
- Sprinklered
- Truck Access