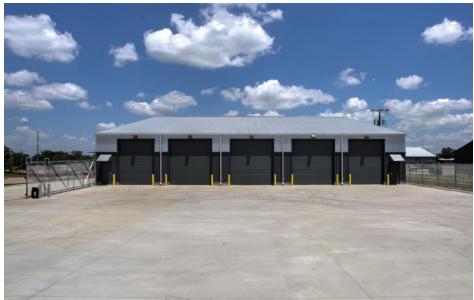

- Building: 16,050 SF
- Office: Build to Suit
- <u>+</u> 16' 23' Clear Height
- 4 Grade Level Doors
- Fenced Outside Storage
- Sprinklered
- Truck Access