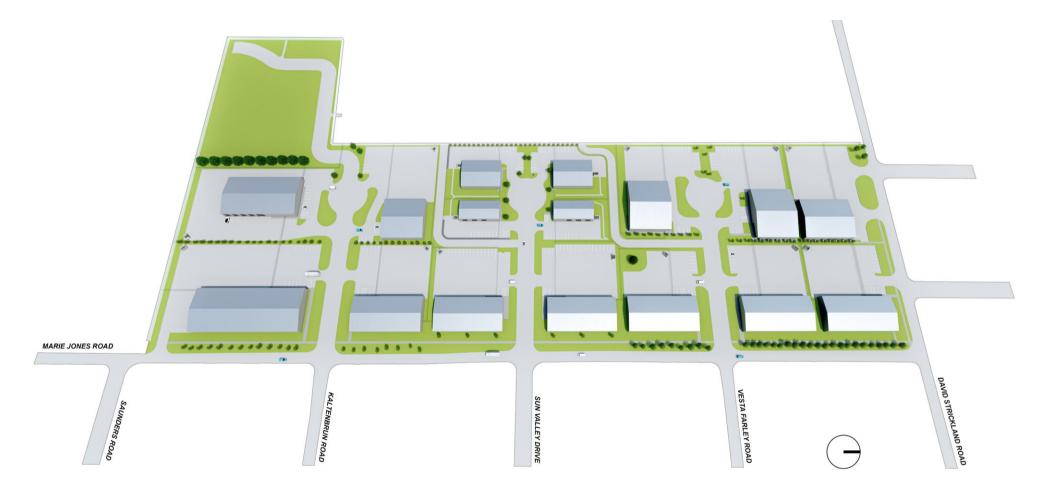

## **Sun Valley Industrial Park**

4900 David Strickland Road Fort Worth, Texas 76119

### SUN VALLEY INDUSTRIAL PARK MASTER PLAN



# FOR LEASE

11 🛡

## 4900 DAVID STRICKLAND ROAD

-

FOR LEASE 4900 DAVID STRICKLAND ROAD















- New Industrial Flex Buildings available 1/1/2023.
- Includes Rack Ready Fire Sprinkler System, 14' Power Roll Up Doors and high end finished office. 16-23' Clear height and no column warehouse floor.
- Excellent metroplex access: Loop 820, I-20, I-35 and HWY 287 are 2-5 minutes away to put you on the highway to downtown Fort Worth, Mid-cities, Dallas and DFW Airport
- Lease new and save on utilities: Professional HVAC and landscaping maintenance. High energy efficiency with full envelope heavy insulation, 3 Phase Electric and 3 Phase HVAC.







- Native landscaping with high efficiency irrigation/drip system.
- Clearstory windows in the warehouse and advanced automated lighting sy