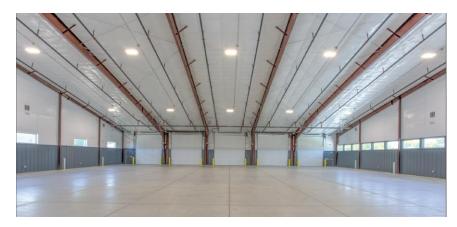

## 4900 DAVID STRICKLAND ROAD

-

FOR LEASE 4900 DAVID STRICKLAND ROAD

- New Industrial Flex Buildings available 1/1/2023.
- Includes Rack Ready Fire Sprinkler System, 14' Power Roll Up Doors and high end finished office. 16-23' Clear height and no column warehouse floor.
- Excellent metroplex access: Loop 820, I-20, I-35 and HWY 287 are 2-5 minutes away to put you on the highway to downtown Fort Worth, Mid-cities, Dallas and DFW Airport
- Lease new and save on utilities: Professional HVAC and landscaping maintenance. High energy efficiency with full envelope heavy insulation, 3 Phase Electric and 3 Phase HVAC.

- Building: 16,050 SF
- Office: Build to Suit
- <u>+</u> 16' 23' Clear Height
- 4 Grade Level Doors
- Fenced Outside Storage
- Sprinklered
- Truck Access