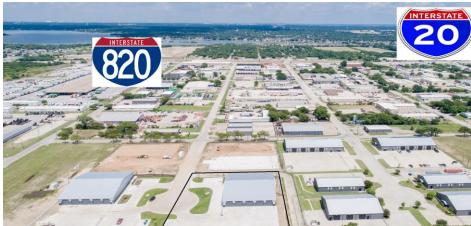

## 4900 DAVID STRICKLAND ROAD

-

FOR LEASE 4900 DAVID STRICKLAND ROAD

- New Industrial Flex Buildings available 1/1/2023.
- Includes Rack Ready Fire Sprinkler System, 14' Power Roll Up Doors and high end finished office. 16-23' Clear height and no column warehouse floor.
- Excellent metroplex access: Loop 820, I-20, I-35 and HWY 287 are 2-5 minutes away to put you on the highway to downtown Fort Worth, Mid-cities, Dallas and DFW Airport
- Lease new and save on utilities: Professional HVAC and landscaping maintenance. High energy efficiency with full envelope heavy insulation, 3 Phase Electric and 3 Phase HVAC.