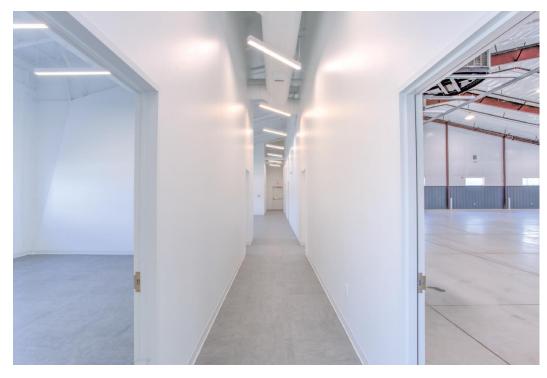

## 4900 DAVID STRICKLAND ROAD

-

FOR LEASE 4900 DAVID STRICKLAND ROAD

- New Industrial Flex Buildings available 1/1/2023.
- Includes Rack Ready Fire Sprinkler System, 14' Power Roll Up Doors and high end finished office. 16-23' Clear height and no column warehouse floor.
- Excellent metroplex access: Loop 820, I-20, I-35 and HWY 287 are 2-5 minutes away to put you on the highway to downtown Fort Worth, Mid-cities, Dallas and DFW Airport
- Lease new and save on utilities: Professional HVAC and landscaping maintenance. High energy efficiency with full envelope heavy insulation, 3 Phase Electric and 3 Phase HVAC.

- Native landscaping with high efficiency irrigation/drip system.
- Clearstory windows in the warehouse and advanced automated lighting system.
- Build-to-Suit Office, Large Multipurpose areas suitable for 8+ cubicles, conference room, lobby, data room, break room, and separate office and warehouse bathrooms
- High Security- 100% fenced with power gates and access control ready. Night and Weekend Private Security