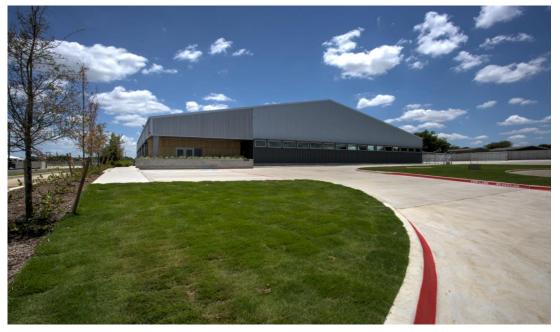

## **Sun Valley Industrial Park**

4900 David Strickland Road Fort Worth, Texas 76119

## 4900 DAVID STRICKLAND ROAD

-

FOR LEASE 4900 DAVID STRICKLAND ROAD

- New Industrial Flex Buildings available 1/1/2023.
- Includes Rack Ready Fire Sprinkler System, 14' Power Roll Up Doors and high end finished office. 16-23' Clear height and no column warehouse floor.
- Excellent metroplex access: Loop 820, I-20, I-35 and HWY 287 are 2-5 minutes away to put you on the highway to downtown Fort Worth, Mid-cities, Dallas and DFW Airport
- Lease new and save on utilities: Professional HVAC and landscaping maintenance. High energy efficiency with full envelope heavy insulation, 3 Phase Electric and 3 Phase HVAC.