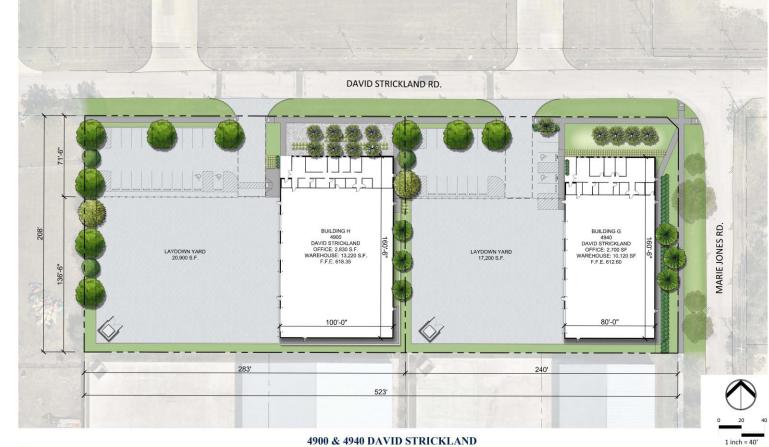

, Mid-cities, Dallas and DFW Airport
- Lease new and save on utilities: Professional HVAC and landscaping maintenance. High energy efficiency with full envelope heavy insulation, 3 Phase Electric and 3 Phase HVAC.







- Native landscaping with high efficiency irrigation/drip system.
- Clearstory windows in the warehouse and advanced automated lighting system.
- Build-to-Suit Office, Large Multipurpose areas suitable for 8+ cubicles, conference room, lobby, data room, break room, and separate office and warehouse bathrooms
- High Security- 100% fenced with power gates and access control ready. Night and Weekend Private Security







- Building: 16,050 SF
- Office: Build to Suit
- <u>+</u> 16' 23' Clear Height
- 4 Grade Level Doors
- Fenced Outside Storage
- Sprinklered
- Truck Access



## **Sun Valley Industrial Park**

4900 David Strickland Road Fort Worth, Texas 76119