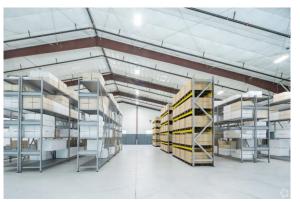

## 4900 DAVID STRICKLAND ROAD

-

FOR LEASE 4900 DAVID STRICKLAND ROAD

- New Industrial Flex Buildings available 1/1/2023.
- Includes Rack Ready Fire Sprinkler System, 14' Power Roll Up Doors and high end finished office. 16-23' Clear height and no column warehouse floor.
- Excellent metroplex access: Loop 820, I-20, I-35 and HWY 287 are 2-5 minutes away to put you on the highway to downtown Fort Worth, Mid-cities, Dallas and DFW Airport
- Lease new and save on utilities: Professional HVAC and landscaping maintenance. High energy efficiency with full envelope heavy insulation, 3 Phase Electric and 3 Phase HVAC.

- Building: 16,050 SF
- Office: Build to Suit
- <u>+</u> 16' 23' Clear Height
- 4 Grade Level Doors
- Fenced Outside Storage
- Sprinklered
- Truck Access